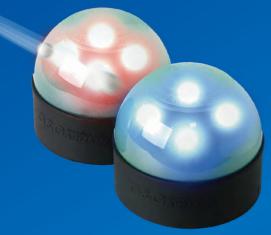

# MULTIFUNCTIONAL **ELECTRONIC TARGET**

**Perfect Training System for** Personal, Military and Law Enforcement

7 Built-in Modes

1 · Competition

2 · Versus

3 · Random

4 · Practice

5 · Search & Destroy

6 · Hostage

7 · Time Bomb

5 Features

1 · Immediate

Light and sound for immediate target acquisition.

2 · Fairness

Electronic timer can be used in all types of shooting competitions.

3 · Environmentally friendly

Electronic target is reusable and durable.

4 · Innovative

Multiple targets can be linked together to create new shooting modes.

5 · Expandability

Can be connected to external speakers.

www.guay2.com

S ARMAMENT