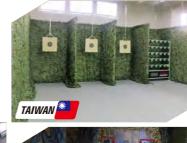

#### Training Locations

**TAIWAN** 

Army Infantry Training Command

**Army Special Forces** 

Military Police Special Forces Marine Corps Special Forces

National Defense University

National Sports Training Center Tainan City YH Civil Sports Center