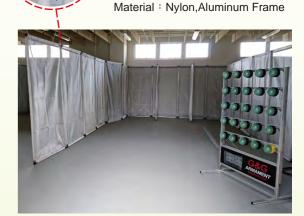

### TRAINING PARTS Precision Crown

Simulate Longer distance without changing shooting position

M.E.T.5X5
G-11-087-1 [TIMER INCLUDED]
HxWxD:180x120x82cm

G-11-102 (4cm) G-11-103-1 (8cm) G-11-108 (2cm)

M.E.T.3X3
G-11-105-1 [TIMER INCLUDED]
HxWxD:127x75x61cm

## Specification

HxWxD(1 piece) : 240x120x3cm Weight : 3000g