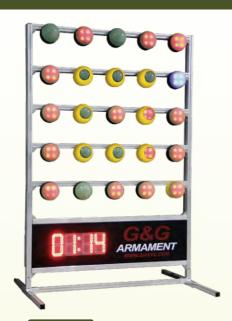

### TRAINING PARTS Precision Crown

Simulate Longer distance without changing shooting position

M.E.T.5X5
G-11-087-1 [TIMER INCLUDED]
HxWxD:180x120x82cm

G-11-102 (4cm) G-11-103-1 (8cm) G-11-108 (2cm)

M.E.T.3X3
G-11-105-1 [TIMER INCLUDED]
HxWxD:127x75x61cm