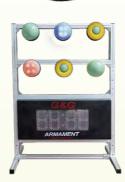

**CQB SHOOTING COMPETITION** 

2019

M.E.T.3X2
G-11-106-1 [TIMER INCLUDED]
HxWxD:101x75x61cm

OFFICAL PISTOL
GTP9