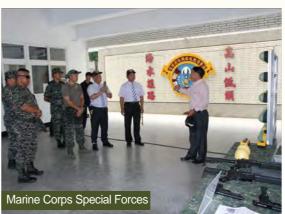

#### Training Locations

**TAIWAN** 

Army Infantry Training Command

**Army Special Forces** 

Military Police Special Forces Marine Corps Special Forces

National Defense University

National Sports Training Center Tainan City YH Civil Sports Center