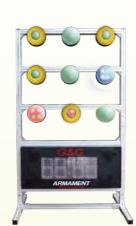

### TRAINING PARTS Precision Crown

Simulate Longer distance without changing shooting position

M.E.T.5X5
G-11-087-1 [TIMER INCLUDED]
HxWxD:180x120x82cm

G-11-102 (4cm) G-11-103-1 (8cm) G-11-108 (2cm)

M.E.T.3X3
G-11-105-1 [TIMER INCLUDED]
HxWxD:127x75x61cm