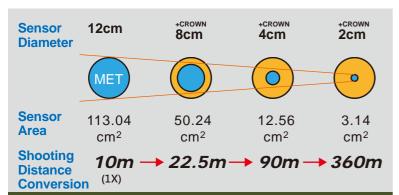

### TRAINING PARTS Precision Crown

Simulate Longer distance without changing shooting position

M.E.T.5X5
G-11-087-1 [TIMER INCLUDED]
HxWxD:180x120x82cm

G-11-102 (4cm) G-11-103-1 (8cm) G-11-108 (2cm)

M.E.T.3X3
G-11-105-1 [TIMER INCLUDED]
HxWxD:127x75x61cm