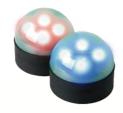

### TRAINING PARTS Precision Crown

Simulate Longer distance without changing shooting position

M.E.T.5X5
G-11-087-1 [TIMER INCLUDED]
HxWxD:180x120x82cm

G-11-102 (4cm) G-11-103-1 (8cm) G-11-108 (2cm)

M.E.T.3X3
G-11-105-1 [TIMER INCLUDED]
HxWxD:127x75x61cm

**CQB SHOOTING COMPETITION** 

2019

M.E.T.3X2
G-11-106-1 [TIMER INCLUDED]
HxWxD:101x75x61cm

OFFICAL PISTOL
GTP9