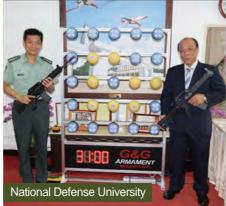

#### Training Locations

**TAIWAN** 

Army Infantry Training Command

**Army Special Forces** 

Military Police Special Forces Marine Corps Special Forces

National Defense University

National Sports Training Center Tainan City YH Civil Sports Center