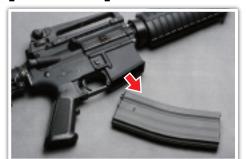

## [UNJAM]

Remove the magazine.

Return the hop up dial to normal position Be sure to have the rod facing down and insert the cleaning rod from the lead edge of the inner barrel.

and reaching to the end. Remove clogged pellets.