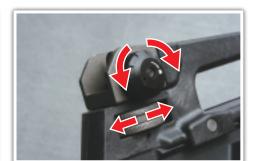

1. For precision shooting. 2.For normal shooting.

Windage knob: for Rear Sight left / right adjustment. Elevation knob: for Rear Sight up / down adjustment.