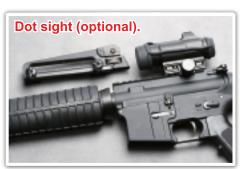

#### [MOVABLE PARTS]

Turn the knobs counterclockwise and take off the carrying handle.

You can buy other accessories to instal on the rail system.