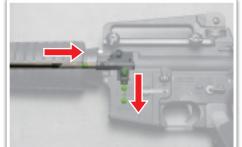

## [UNJAM]

Remove the magazine.

Return the hop up dial to normal position Be sure to have the rod facing down and insert the cleaning rod from the lead edge of the inner barrel.

and reaching to the end. Remove clogged pellets.