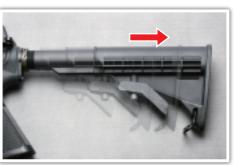

### [CRANE STOCK ADJUSTMENT]

Press the stock release lever to unlock. 6 position retractable stock.

Turning clockwise: Raises the pellet hitting point. Turning counterclockwise: Lowers the pellet hitting point.