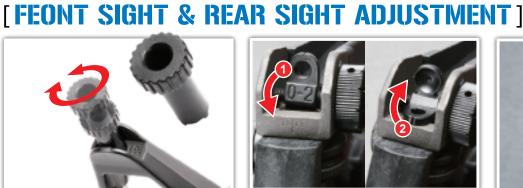

1. For precision shooting. 2.For normal shooting.

Windage knob: for Rear Sight left / right adjustment. Elevation knob: for Rear Sight up / down adjustment.