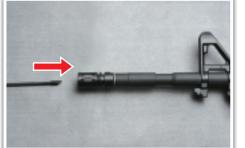

## [UNJAM]

Remove the magazine.

Return the hop up dial to normal position Be sure to have the rod facing down and insert the cleaning rod from the lead edge of the inner barrel.

and reaching to the end. Remove clogged pellets.