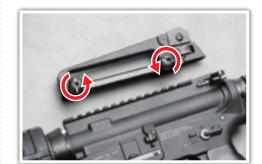

1. For precision shooting. 2.For normal shooting.

Windage knob: for Rear Sight left / right adjustment. Elevation knob: for Rear Sight up / down adjustment.