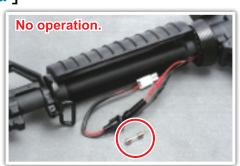

### [TROUBLE SHOOTING]

Use a screwdriver to adjust the screw at the bottom of the grip.

Check the wire set contact with motor.

Check the battery & connector.