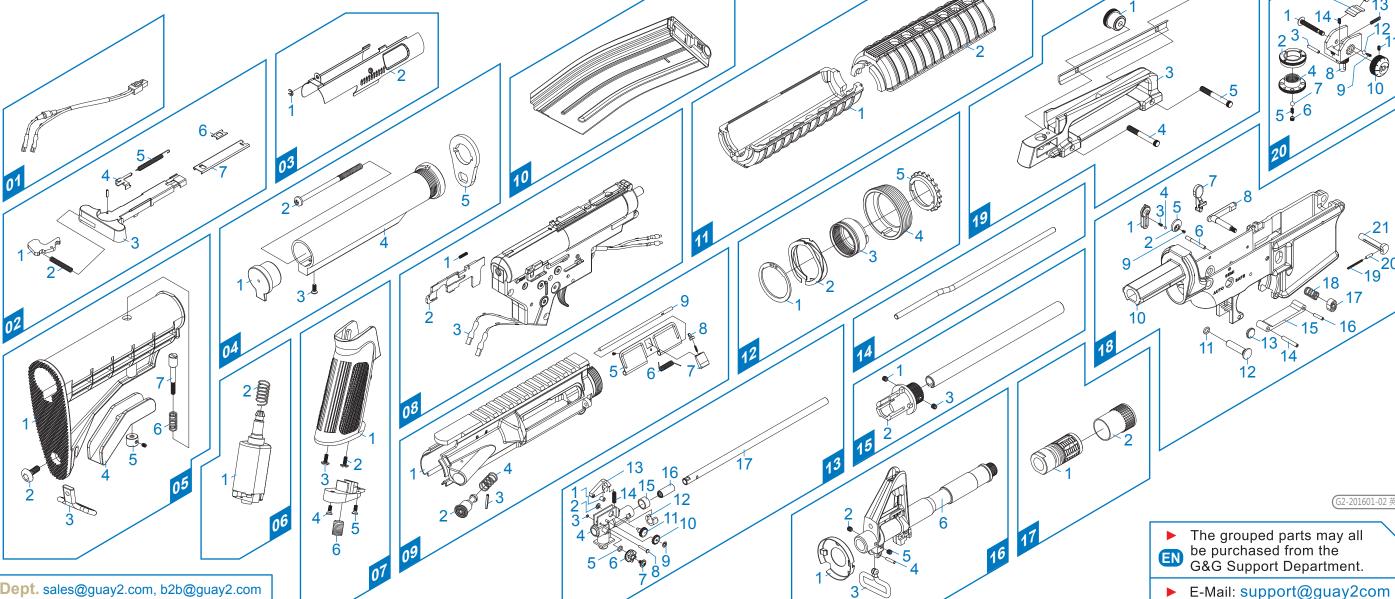

# [PARTS LIST]

- 01 Wire Set
- 02 Charging Handle Set
- 03 Dummy Bolt
- 04 Buffer Tube Set
- 05 Retractable Stock Set
- 06 Motor Set
- 07 Grip Set
- 08 Gear Box Set
- 09 Upper Receiver Set
- 10 Magazine
- 11 Handguard Set
- 12 Delta Ring
- 13 Hop-Up Set
- 14 Dummy Gas Tube
- 15 Outer Barrel Set
- 16 Front Sight
- 17 Flash Suppressor Set
- 18 Lower Receiver Set
- 19 Detachable Carrying Handle
- 20 Rear Sight Set