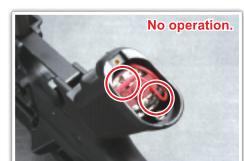

### [TROUBLE SHOOTING]

Use a screwdriver to adjust the screw at the bottom of the grip.

Check the wire set contact with motor.

Check the battery & connector.