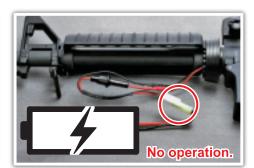

### [TROUBLE SHOOTING]

Use a screwdriver to adjust the screw at the bottom of the grip.

Check the wire set contact with motor.

Check the battery & connector.