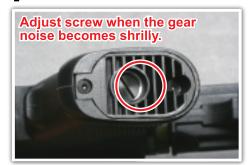

### [TROUBLE SHOOTING]

Use a screwdriver to adjust the screw at the bottom of the grip.

Check the wire set contact with motor.

Check the battery & connector.