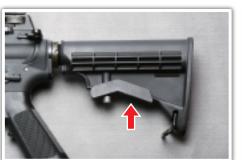

### [CRANE STOCK ADJUSTMENT]

Press the stock release lever to unlock. 6 position retractable stock.

Turning clockwise: Raises the pellet hitting point. Turning counterclockwise: Lowers the pellet hitting point.