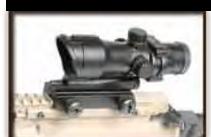

## **INSTRUCTION MANUAL**

# GR4 LUY





SPECIAL SHOOTING



COMMON SHOOTING



WINDAGE KNOB (left / right adjustment) ELEVATION KNOB (up / down adjustment

# REAR SIGHT ADJUSTMENT

Keep the selector on Safe mode until you are actually ready

## RETRACTABLE STOCK



ress the stock release lever to



Adjust the position (6 position)

## **OPTIONAL PARTS**



D13-TRT30GD Red-Dot Scope



SCAR BIPOD GRIP

## WINDAGE ADJUSTMENT KNOB







ake off the rear sight to install

**FOLDING THE STOCK** 



ress and Pull the stock to unlock.





Turn the folding stock to be locked.

## **MAINTENANCE**







## TROUBLE SHOOTING







Check the battery and conr

## **PARTS LIST**

GR4 100Y- 02 GR4 100Y- 19 Trigger guard set **GR4 100Y- 03** Rear sight base set GR4 100Y- 20 Selector plate **GR4 100Y- 04 GR4 100Y- 21** Rear frame lock pin set GR4 100Y- 05 GR4 100Y- 22 GR4 100Y- 23 **GR4 100Y- 06** Motor set Upper receiver rail set GR4 100Y- 07 Inner barrel GR4 100Y- 24 Grip bottom set **GR4 100Y- 08 GR4 100Y- 25** Extended stock set GR4 100Y- 26 **GR4 100Y- 10 GR4 100Y- 27 GR4 100Y- 28** Blow back pneumatic piston GR4 100Y- 11 **GR4 100Y-12** GR4 100Y-