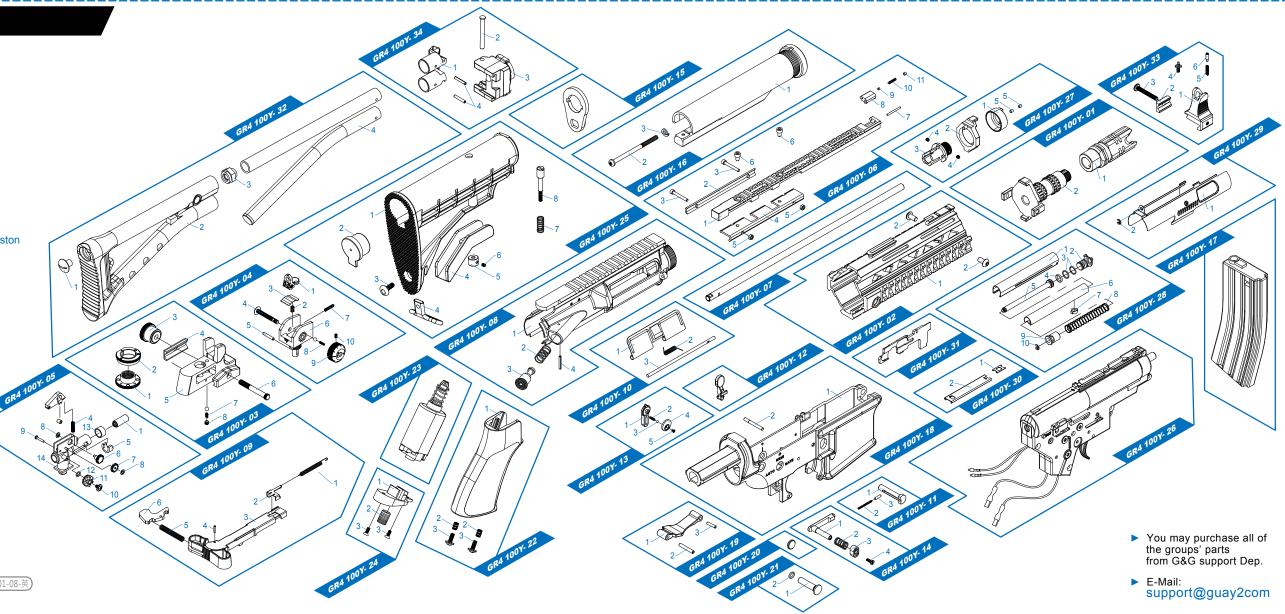

## **PARTS LIST**

GR4 100Y- 02 GR4 100Y- 19 Trigger guard set **GR4 100Y- 03** Rear sight base set GR4 100Y- 20 Selector plate **GR4 100Y- 04 GR4 100Y- 21** Rear frame lock pin set GR4 100Y- 05 GR4 100Y- 22 GR4 100Y- 23 **GR4 100Y- 06** Motor set Upper receiver rail set GR4 100Y- 07 Inner barrel GR4 100Y- 24 Grip bottom set **GR4 100Y- 08 GR4 100Y- 25** Extended stock set GR4 100Y- 26 **GR4 100Y- 10 GR4 100Y- 27 GR4 100Y- 28** Blow back pneumatic piston GR4 100Y- 11 **GR4 100Y-12** GR4 100Y- 29 Charging plate Magazine catch set GR4 100Y- 31 **GR4 100Y- 15** Stock washer **GR4 100Y- 32** Folding stock set **GR4 100Y- 16** Enhanced rod set Front sight set **GR4 100Y-33** GR4 100Y- 17 Hi-cap 450R magazine **GR4 100Y- 34** Folding stock base set