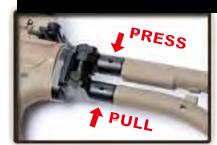

## WINDAGE ADJUSTMENT KNOB

ake off the rear sight to install

**FOLDING THE STOCK** 

ress and Pull the stock to unlock.

Turn the folding stock to be locked.