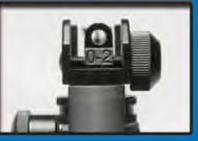

# REAR SIGHT ADJUSTMENT

Keep the selector on Safe mode until you are actually ready

## WINDAGE ADJUSTMENT KNOB

ake off the rear sight to install

**FOLDING THE STOCK** 

ress and Pull the stock to unlock.

Turn the folding stock to be locked.