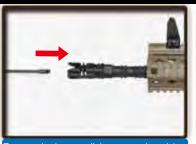

## WINDAGE ADJUSTMENT KNOB

ake off the rear sight to install

**FOLDING THE STOCK** 

ress and Pull the stock to unlock.

Turn the folding stock to be locked.