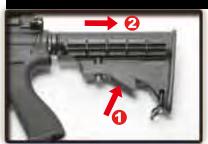

## RETRACTABLE STOCK

ress the stock release lever to

Adjust the position (6 position)

## WINDAGE ADJUSTMENT KNOB

ake off the rear sight to install

**FOLDING THE STOCK** 

ress and Pull the stock to unlock.

Turn the folding stock to be locked.