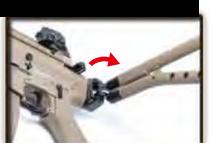

## WINDAGE ADJUSTMENT KNOB

ake off the rear sight to install

**FOLDING THE STOCK** 

ress and Pull the stock to unlock.

Turn the folding stock to be locked.