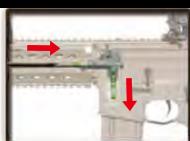

# REAR SIGHT ADJUSTMENT

Keep the selector on Safe mode until you are actually ready