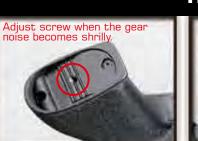

# REAR SIGHT ADJUSTMENT

Keep the selector on Safe mode until you are actually ready