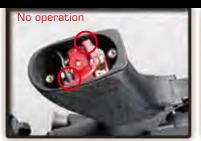

## **INSTRUCTION MANUAL**

# GR4 LUY





SPECIAL SHOOTING



COMMON SHOOTING



WINDAGE KNOB (left / right adjustment) ELEVATION KNOB (up / down adjustment

# REAR SIGHT ADJUSTMENT

Keep the selector on Safe mode until you are actually ready

## RETRACTABLE STOCK



ress the stock release lever to



Adjust the position (6 position)

## **OPTIONAL PARTS**



D13-TRT30GD Red-Dot Scope



SCAR BIPOD GRIP

## WINDAGE ADJUSTMENT KNOB







ake off the rear sight to install

**FOLDING THE STOCK** 



ress and Pull the stock to unlock.





Turn the folding stock to be locked.

## **MAINTENANCE**







## TROUBLE SHOOTING







Check the battery and conr

## **PARTS LIST**

GR4 100Y- 02 GR4 100Y- 19 Trigger guard set **GR4 100Y- 03** Rear sight base set GR4 100Y- 20 Selector plate **GR4 100Y- 04 GR4 100Y- 21** Rear frame lock pin set GR4 100Y- 05 GR4 100Y- 22 GR4 100Y- 23 **GR4 100Y- 06** Motor set Upper receiver rail set GR4 100Y- 07 Inner barrel GR4 100Y- 24 Grip bottom set **GR4 100Y- 08 GR4 100Y- 25** Extended stock set GR4 100Y- 26 **GR4 100Y- 10 GR4 100Y- 27 GR4 100Y- 28** Blow back pneumatic piston GR4 100Y- 11 **GR4 100Y-12** GR4 100Y- 29 Charging plate Magazine catch set GR4 100Y- 31 **GR4 100Y- 15** Stock washer **GR4 100Y- 32** Folding stock set **GR4 100Y- 16** Enhanced rod set Front sight set **GR4 100Y-33** GR4 100Y- 17 Hi-cap 450R magazine **GR4 100Y- 34** Folding stock base set

## MANUFACTURE