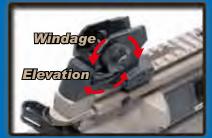

# GR4 LUY

SPECIAL SHOOTING

COMMON SHOOTING

WINDAGE KNOB (left / right adjustment) ELEVATION KNOB (up / down adjustment

# REAR SIGHT ADJUSTMENT

Keep the selector on Safe mode until you are actually ready

## WINDAGE ADJUSTMENT KNOB

ake off the rear sight to install

**FOLDING THE STOCK** 

ress and Pull the stock to unlock.

Turn the folding stock to be locked.