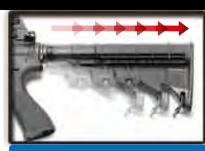

## RETRACTABLE STOCK

ress the stock release lever to

Adjust the position (6 position)