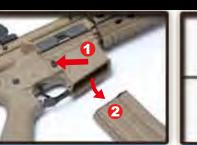

## RETRACTABLE STOCK

ress the stock release lever to

Adjust the position (6 position)