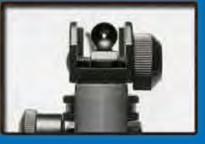

# GR4 LUY

SPECIAL SHOOTING

COMMON SHOOTING

WINDAGE KNOB (left / right adjustment) ELEVATION KNOB (up / down adjustment

# REAR SIGHT ADJUSTMENT

Keep the selector on Safe mode until you are actually ready