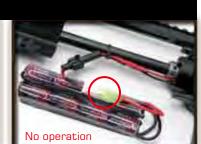

## **INSTRUCTION MANUAL**

# GR4 LUY





SPECIAL SHOOTING



COMMON SHOOTING



WINDAGE KNOB (left / right adjustment) ELEVATION KNOB (up / down adjustment

# REAR SIGHT ADJUSTMENT

Keep the selector on Safe mode until you are actually ready

## RETRACTABLE STOCK



ress the stock release lever to



Adjust the position (6 position)

## **OPTIONAL PARTS**



D13-TRT30GD Red-Dot Scope



SCAR BIPOD GRIP

## WINDAGE ADJUSTMENT KNOB







ake off the rear sight to install

**FOLDING THE STOCK** 



ress and Pull the stock to unlock.





Turn the folding stock to be locked.

## **MAINTENANCE**







## TROUBLE SHOOTING







Check the battery and conr

## **PARTS LIST**

GR4 100Y- 02 GR4 100Y- 19 Trigger guard set **GR4 100Y- 03** Rear sight base set GR4 100Y- 20 Selector plate **GR4 100Y- 04 GR4 100Y- 21** Rear frame lock pin set GR4 100Y- 05 GR4 100Y- 22 GR4 100Y- 23 **GR4 100Y- 06** Motor set Upper receiver rail set GR4 100Y- 07 Inner barrel GR4 100Y- 24 Grip bottom set **GR4 100Y- 08 GR4 100Y- 25** Extended stock set GR4 100Y- 26 **GR4 100Y- 10 GR4 100Y- 27 GR4 100Y- 28** Blow back pneumatic piston GR4 100Y- 11 **GR4 100Y-12** GR4 100Y- 29 Charging plate Magazine catch set GR4 100Y- 31 **GR4 100Y- 15** Stock washer **GR4 100Y- 32** Folding stock set **GR4 100Y- 16** Enhanced rod set Front sight set **GR4 100Y-33** GR4 100Y- 17 Hi-cap 450R magazine **GR4 100Y- 34** Folding stock base set

## MANUFACTURED