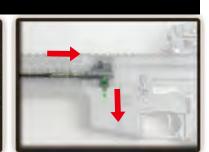

# **INSTRUCTION MANUAL**









ELEVATION KNOB (up / down adjustment)

### REAR SIGHT **ADJUSTMENT**

Keep the selector on Safe mode until you are actually ready to shoot.









### **▲** WARNING !!

- Adult supervision required.
- Always wear eye protection when using this product.
- Misuse or careless handling of this product may cause injury.
- May be hazardous up to 50 meters.
- This product is intended for users 18 years or older.
- Read all instructions before using this product.
- The buyer and the user of this product shall adhere to all local laws regulating the usage and the ownership of airsoft guns.





#### WINDAGE ADJUSTMENT KNOB







### **MAINTENANCE**







## **FOLDING FRONT SIGHT**













## **PARTS LIST**

GR16 Wasp- 16 Switch Plate GR16 Wasp- 01 Wasp front kit **GR16 Wasp- 02** Rail system set GR16 Wasp- 17 Hi-cap 450R magazine **GR16 Wasp- 03** Rear sight base set GR16 Wasp- 18 Lower receiver set **GR16 Wasp- 04** Rear sight set GR16 Wasp- 19 Trigger guard set GR16 Wasp- 20 Charging upper cover GR16 Wasp- 21 Rear frame lock pin set **GR16 Wasp- 09** Charging handle set GR16 Wasp- 24 Grip bottom set **GR16 Wasp- 10** Port cover set **GR16 Wasp- 25** Patriot battery stock **GR16 Wasp- 11** Front frame lock pin set **GR16 Wasp- 12** Bolt catch set GR16 Wasp- 27 Barrel base set **GR16 Wasp- 13** Selector lever set GR16 Wasp- 28 Blow back pneumatic piston **GR16 Wasp- 14** Magazine catch set **GR16 Wasp- 29** Charging plate GR16 Wasp-