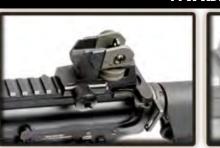

# **INSTRUCTION MANUAL**









ELEVATION KNOB (up / down adjustment)

### REAR SIGHT **ADJUSTMENT**

Keep the selector on Safe mode until you are actually ready to shoot.









### **▲** WARNING !!

- Adult supervision required.
- Always wear eye protection when using this product.
- Misuse or careless handling of this product may cause injury.
- May be hazardous up to 50 meters.
- This product is intended for users 18 years or older.
- Read all instructions before using this product.
- The buyer and the user of this product shall adhere to all local laws regulating the usage and the ownership of airsoft guns.





#### WINDAGE ADJUSTMENT KNOB







### **MAINTENANCE**







## **FOLDING FRONT SIGHT**













## **PARTS LIST**

GR16 Wasp- 16 Switch Plate GR16 Wasp- 01 Wasp front kit **GR16 Wasp- 02** Rail system set GR16 Wasp- 17 Hi-cap 450R magazine **GR16 Wasp- 03** Rear sight base set GR16 Wasp- 18 Lower receiver set **GR16 Wasp- 04** Rear sight set GR16 Wasp- 19 Trigger guard set GR16 Wasp- 20 Charging upper cover GR16 Wasp- 21 Rear frame lock pin set **GR16 Wasp- 09** Charging handle set GR16 Wasp- 24 Grip bottom set **GR16 Wasp- 10** Port cover set **GR16 Wasp- 25** Patriot battery stock **GR16 Wasp- 11** Front frame lock pin set **GR16 Wasp- 12** Bolt catch set GR16 Wasp- 27 Barrel base set **GR16 Wasp- 13** Selector lever set GR16 Wasp- 28 Blow back pneumatic piston **GR16 Wasp- 14** Magazine catch set **GR16 Wasp-