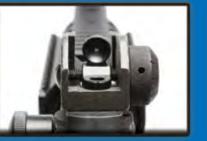

# **INSTRUCTION MANUAL**

ELEVATION KNOB (up / down adjustment)

### REAR SIGHT **ADJUSTMENT**

Keep the selector on Safe mode until you are actually ready to shoot.