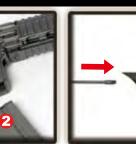

# **INSTRUCTION MANUAL**









ELEVATION KNOB (up / down adjustment)

### REAR SIGHT **ADJUSTMENT**

Keep the selector on Safe mode until you are actually ready to shoot.









### **▲** WARNING !!

- Adult supervision required.
- Always wear eye protection when using this product.
- Misuse or careless handling of this product may cause injury.
- May be hazardous up to 50 meters.
- This product is intended for users 18 years or older.
- Read all instructions before using this product.
- The buyer and the user of this product shall adhere to all local laws regulating the usage and the ownership of airsoft guns.





#### WINDAGE ADJUSTMENT KNOB







### **MAINTENANCE**







## **FOLDING FRONT SIGHT**













## **PARTS LIST**

GR16 Wasp- 16 Switch Plate GR16 Wasp- 01 Wasp front kit **GR16 Wasp- 02** Rail system set GR16 Wasp- 17 Hi-cap 450R magazine **GR16 Wasp- 03** Rear sight base set GR16 Wasp- 18 Lower receiver set **GR16 Wasp- 04** Rear sight set GR16 Wasp- 19 Trigger guard set GR16 Wasp- 20 Charging upper cover GR16 Wasp- 21 Rear frame lock pin set **GR16 Wasp- 09** Charging handle set GR16 Wasp- 24 Grip bottom set **GR16 Wasp- 10** Port cover set **GR16 Wasp- 25** Patriot battery stock **GR16 Wasp- 11** Front frame lock pin set **GR16 Wasp- 12** Bolt catch set GR16 Wasp- 27 Barrel base set **GR16 Wasp- 13** Selector lever set GR16 Wasp- 28 Blow back pneumatic piston **GR16 Wasp- 14** Magazine catch set **GR16 Wasp- 29** Charging plate GR16 W