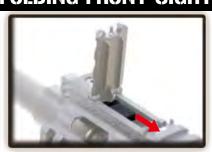

# **INSTRUCTION MANUAL**









ELEVATION KNOB (up / down adjustment)

### REAR SIGHT **ADJUSTMENT**

Keep the selector on Safe mode until you are actually ready to shoot.









### **▲** WARNING !!

- Adult supervision required.
- Always wear eye protection when using this product.
- Misuse or careless handling of this product may cause injury.
- May be hazardous up to 50 meters.
- This product is intended for users 18 years or older.
- Read all instructions before using this product.
- The buyer and the user of this product shall adhere to all local laws regulating the usage and the ownership of airsoft guns.





#### WINDAGE ADJUSTMENT KNOB







### **MAINTENANCE**







## **FOLDING FRONT SIGHT**













## **PARTS LIST**

GR16 Wasp- 16 Switch Plate GR16 Wasp- 01 Wasp front kit **GR16 Wasp- 02** Rail system set GR16 Wasp- 17 Hi-cap 450R magazine **GR16 Wasp- 03** Rear sight base set GR16 Wasp- 18 Lower receiver set **GR16 Wasp- 04** Rear sight set GR16 Wasp- 19 Trigger guard set GR16 Wasp- 20 Charging upper cover GR16 Wasp- 21 Rear frame lock pin set **GR16 Wasp- 09** Charging handle set GR16 Wasp- 24 Grip bottom set **GR16 Wasp- 10** Port cover set **GR16 Wasp- 25** Patriot battery stock **GR16 Wasp- 11** Front frame lock pin set **GR16 Wasp- 12** Bolt catch set GR16 Wasp- 27 Barrel base set **GR16 Wasp- 13** Selector lever set GR16 Wasp- 28 Blow back pneumatic piston **GR16 Wasp- 14** Magazine catch set **GR16 Wasp- 29** Charging plate GR16 Wasp- 15 Stock washer GR16 Wasp- 30 S