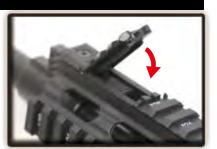

### REAR SIGHT **ADJUSTMENT**

Keep the selector on Safe mode until you are actually ready to shoot.

#### WINDAGE ADJUSTMENT KNOB