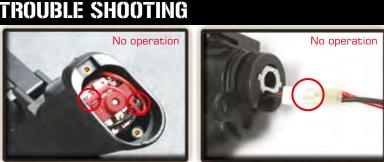

# **INSTRUCTION MANUAL**









ELEVATION KNOB (up / down adjustment)

### REAR SIGHT **ADJUSTMENT**

Keep the selector on Safe mode until you are actually ready to shoot.









### **▲** WARNING !!

- Adult supervision required.
- Always wear eye protection when using this product.
- Misuse or careless handling of this product may cause injury.
- May be hazardous up to 50 meters.
- This product is intended for users 18 years or older.
- Read all instructions before using this product.
- The buyer and the user of this product shall adhere to all local laws regulating the usage and the ownership of airsoft guns.





#### WINDAGE ADJUSTMENT KNOB







### **MAINTENANCE**







## **FOLDING FRONT SIGHT**













## **PARTS LIST**

GR16 Wasp- 16 Switch Plate GR16 Wasp- 01 Wasp front kit **GR16 Wasp- 02** Rail system set GR16 Wasp- 17 Hi-cap 450R magazine **GR16 Wasp- 03** Rear sight base set GR16 Wasp- 18 Lower receiver set **GR16 Wasp- 04** Rear sight set GR16 Wasp- 19 Trigger guard set GR16 Wasp- 20 Charging upper cover GR16 Wasp- 21 Rear frame lock pin set **GR16 Wasp- 09** Charging handle set GR16 Wasp- 24 Grip bottom set **GR16 Wasp- 10** Port cover set **GR16 Wasp- 25** Patriot battery stock **GR16 Wasp- 11** Front frame lock pin set **GR16 Wasp- 12** Bolt catch set GR16 Wasp- 27 Barrel base set **GR16 Wasp- 13** Selector lever set GR16 Wasp- 28 Blow back pneumatic piston **GR16 Wasp- 14** Magazine catch set **GR16 Wasp- 29** Charging plate GR16 Wasp- 15 Stock washer GR16 Wasp- 30 Selector