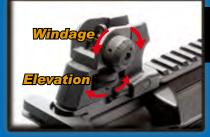

# **INSTRUCTION MANUAL**

ELEVATION KNOB (up / down adjustment)

### REAR SIGHT **ADJUSTMENT**

Keep the selector on Safe mode until you are actually ready to shoot.

#### WINDAGE ADJUSTMENT KNOB