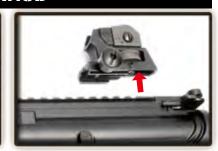

### REAR SIGHT **ADJUSTMENT**

Keep the selector on Safe mode until you are actually ready to shoot.

#### WINDAGE ADJUSTMENT KNOB