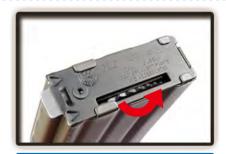

## **HOP-UP ADJUSTMENT**

Do not catch your fingers in the dummy bolt. Never hold the gun sideways as the BB pellets will curve right or left.