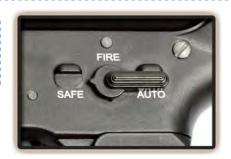

Dust Cover** 

**Detachable Rear sight** 

Magazine

**Release Button** 

Charging Handle

**Selector Lever** 

**Outer Barrel** 

Folding Stock

**Detachable Front Sight** 

Flash Hider

**COMPONENTS** 

## **CHARGING & INSTALLING BATTERIES**

- 1. Please use quality battery with the CE to avoid any unnecessary damage on the
- Defected or low quality batteries might damage the product.
- 4. Do not wet nor incinerate the battery, nor



**RECOMMENDED BATTERY TYPE** G-11-056

NI-MH 9.6V 1600 mAh













## **LOADING MAGAZINE**

BB pellets only. Using low quality BB pellets will shorten product life and voice









## **HOP-UP ADJUSTMENT**

Do not catch your fingers in the dummy bolt. Never hold the gun sideways as the BB pellets will curve right or left.



## FIRING MODE & SAFETY









# GC300 S/L

## **INSTRUCTION MANUAL**















- Adult supervision required.
- May be hazardous up to 50 meters.
- Stop shooting when the battery power is low.
- Do not adjust the motor without authorization or by certified technician.
  Always wear eye protection when using this product.
  Misuse or careless handling of this product may cause injury.

- Read all instructions before using this product.
- The buyer and the user of this product shall adhere to all local laws regulating the usage and the ownership of airsoft guns.

## **FOLDING STOCK**





## UNJAM





TROUBLE SHOOTING







## FRONT SIGHT ADJUSTMENT





## REAR SIGHT ADJUSTMENT







## **MOVABLE PARTS**





## **PARTS LIST** GC300-01 Flash suppressor set

GC300-03 Outer barrel set (Long Type)

GC300-04