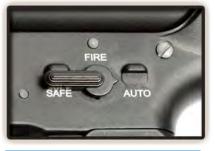

Cover** 

**Detachable Rear sight** 

Magazine

**Release Button** 

Charging Handle

**Selector Lever** 

**Outer Barrel** 

Folding Stock

**Detachable Front Sight** 

Flash Hider

**COMPONENTS** 

## **CHARGING & INSTALLING BATTERIES**

- 1. Please use quality battery with the CE to avoid any unnecessary damage on the
- Defected or low quality batteries might damage the product.
- 4. Do not wet nor incinerate the battery, nor



**RECOMMENDED BATTERY TYPE** G-11-056

NI-MH 9.6V 1600 mAh













## **LOADING MAGAZINE**

BB pellets only. Using low quality BB pellets will shorten product life and voice









## **HOP-UP ADJUSTMENT**

Do not catch your fingers in the dummy bolt. Never hold the gun sideways as the BB pellets will curve right or left.



## FIRING MODE & SAFETY









# GC300 S/L

## **INSTRUCTION MANUAL**















- Adult supervision required.
- May be hazardous up to 50 meters.
- Stop shooting when the battery power is low.
- Do not adjust the motor without authorization or by certified technician.
  Always wear eye protection when using this product.
  Misuse or careless handling of this product may cause injury.

- Read all instructions before using this product.
- The buyer and the user of this product shall adhere to all local laws regulating the usage and the ownership of airsoft guns.

## **FOLDING STOCK**





## UNJAM





TROUBLE SHOOTING







## FRONT SIGHT ADJUSTMENT





## REAR SIGHT ADJUSTMENT







## **MOVABLE PARTS**





## **PARTS LIST** GC300-01 Flash suppressor set

GC300-03 Outer barrel set (Long Type)

GC300-04 Oute