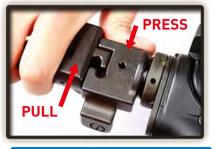

BB pellets will shorten product life and voice









## **HOP-UP ADJUSTMENT**

Do not catch your fingers in the dummy bolt. Never hold the gun sideways as the BB pellets will curve right or left.



## FIRING MODE & SAFETY









# GC300 S/L

## **INSTRUCTION MANUAL**















- Adult supervision required.
- May be hazardous up to 50 meters.
- Stop shooting when the battery power is low.
- Do not adjust the motor without authorization or by certified technician.
  Always wear eye protection when using this product.
  Misuse or careless handling of this product may cause injury.

- Read all instructions before using this product.
- The buyer and the user of this product shall adhere to all local laws regulating the usage and the ownership of airsoft guns.

## **FOLDING STOCK**





## UNJAM





TROUBLE SHOOTING







## FRONT SIGHT ADJUSTMENT





## REAR SIGHT ADJUSTMENT







## **MOVABLE PARTS**





## **PARTS LIST** GC300-01 Flash suppressor set

GC300-03 Outer barrel set (Long Type)

GC300-04 Outer barrel set (Short Type) Inner barrel (Long Type)

GC300-06 Inner barrel (Short Type)

GC300-07

GC300-08 Hop-Up rubber set

GC300-09 Gear box set GC300-10 Front sight set

GC300-11 Hop-Up set

GC300-13 Upper receiver set

GC300-14 Dust cover set

GC300-15 Lower receiver set GC300-16 Charging handle

GC300-17 Magazine catch set

GC300-18 Rear receiver lock pin set

GC300-19 Selector lever set

GC300-20 Wire set GC300-21 Grip bottom plate set

GC300-22 Grip set GC300-23 Motor set

GC300-24 Magazine

GC300-25 Folding stock set

Sales Dept. sales@guay2.com , b2b@g