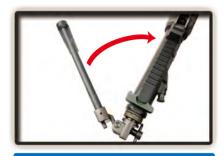

B pellets will shorten product life and voice









## **HOP-UP ADJUSTMENT**

Do not catch your fingers in the dummy bolt. Never hold the gun sideways as the BB pellets will curve right or left.



## FIRING MODE & SAFETY









# GC300 S/L

## **INSTRUCTION MANUAL**















- Adult supervision required.
- May be hazardous up to 50 meters.
- Stop shooting when the battery power is low.
- Do not adjust the motor without authorization or by certified technician.
  Always wear eye protection when using this product.
  Misuse or careless handling of this product may cause injury.

- Read all instructions before using this product.
- The buyer and the user of this product shall adhere to all local laws regulating the usage and the ownership of airsoft guns.

## **FOLDING STOCK**





## UNJAM





TROUBLE SHOOTING







## FRONT SIGHT ADJUSTMENT





## REAR SIGHT ADJUSTMENT







## **MOVABLE PARTS**





## **PARTS LIST** GC300-01 Flash suppressor set

GC300-03 Outer barrel set (Long Type)

GC300-04 Outer barrel set (Short Type) Inner barrel (Long Type)

GC300-06 Inner barrel (Short Type)

GC300-07

GC300-08 Hop-Up rubber set

GC300-09 Gear box set GC300-10 Front sight set

GC300-11 Hop-Up set

GC300-13 Upper receiver set

GC300-14 Dust cover set

GC300-15 Lower receiver set GC300-16 Charging handle

GC300-17 Magazine catch set

GC300-18 Rear receiver lock pin set

GC300-19 Selector lever set

GC300-20 Wire set GC300-21 Grip bottom plate set

GC300-22 Grip set GC300-23 Motor set

GC300-24 Magazine

GC300-25 Folding stock set

Sales Dept. sales@guay2.com , b2b@gua