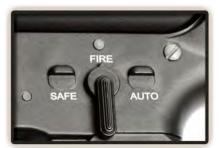

st Cover** 

**Detachable Rear sight** 

Magazine

**Release Button** 

Charging Handle

**Selector Lever** 

**Outer Barrel** 

Folding Stock

**Detachable Front Sight** 

Flash Hider

**COMPONENTS** 

## **CHARGING & INSTALLING BATTERIES**

- 1. Please use quality battery with the CE to avoid any unnecessary damage on the
- Defected or low quality batteries might damage the product.
- 4. Do not wet nor incinerate the battery, nor



**RECOMMENDED BATTERY TYPE** G-11-056

NI-MH 9.6V 1600 mAh













## **LOADING MAGAZINE**

BB pellets only. Using low quality BB pellets will shorten product life and voice









## **HOP-UP ADJUSTMENT**

Do not catch your fingers in the dummy bolt. Never hold the gun sideways as the BB pellets will curve right or left.



## FIRING MODE & SAFETY









# GC300 S/L

## **INSTRUCTION MANUAL**















- Adult supervision required.
- May be hazardous up to 50 meters.
- Stop shooting when the battery power is low.
- Do not adjust the motor without authorization or by certified technician.
  Always wear eye protection when using this product.
  Misuse or careless handling of this product may cause injury.

- Read all instructions before using this product.
- The buyer and the user of this product shall adhere to all local laws regulating the usage and the ownership of airsoft guns.

## **FOLDING STOCK**





## UNJAM





TROUBLE SHOOTING







## FRONT SIGHT ADJUSTMENT





## REAR SIGHT ADJUSTMENT







## **MOVABLE PARTS**





## **PARTS LIST** GC300-01 Flash suppressor set

GC300-03 Outer barrel set (Long Type)

GC300-04 Ou