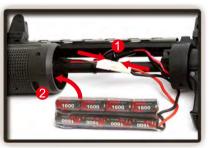

## **CHARGING & INSTALLING BATTERIES**

- 1. Please use quality battery with the CE to avoid any unnecessary damage on the
- Defected or low quality batteries might damage the product.
- 4. Do not wet nor incinerate the battery, nor

**RECOMMENDED BATTERY TYPE** G-11-056

NI-MH 9.6V 1600 mAh