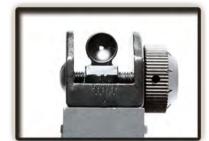

r fingers in the dummy bolt. Never hold the gun sideways as the BB pellets will curve right or left.



## FIRING MODE & SAFETY









# GC300 S/L

## **INSTRUCTION MANUAL**















- Adult supervision required.
- May be hazardous up to 50 meters.
- Stop shooting when the battery power is low.
- Do not adjust the motor without authorization or by certified technician.
  Always wear eye protection when using this product.
  Misuse or careless handling of this product may cause injury.

- Read all instructions before using this product.
- The buyer and the user of this product shall adhere to all local laws regulating the usage and the ownership of airsoft guns.

## **FOLDING STOCK**





## UNJAM





TROUBLE SHOOTING







## FRONT SIGHT ADJUSTMENT





## REAR SIGHT ADJUSTMENT







## **MOVABLE PARTS**





## **PARTS LIST** GC300-01 Flash suppressor set

GC300-03 Outer barrel set (Long Type)

GC300-04 Outer barrel set (Short Type) Inner barrel (Long Type)

GC300-06 Inner barrel (Short Type)

GC300-07

GC300-08 Hop-Up rubber set

GC300-09 Gear box set GC300-10 Front sight set

GC300-11 Hop-Up set

GC300-13 Upper receiver set

GC300-14 Dust cover set

GC300-15 Lower receiver set GC300-16 Charging handle

GC300-17 Magazine catch set

GC300-18 Rear receiver lock pin set

GC300-19 Selector lever set

GC300-20 Wire set GC300-21 Grip bottom plate set

GC300-22 Grip set GC300-23 Motor set

GC300-24 Magazine

GC300-25 Folding stock set

Sales Dept. sales@guay2.com , b2b@guay2.com Technology Support Dept. | support@guay2.com PR Dept. pr@guay2.com

Chang Hua | Tel: +886-