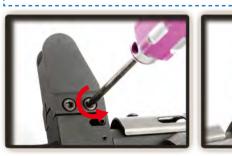

Never hold the gun sideways as the BB pellets will curve right or left.



## FIRING MODE & SAFETY









# GC300 S/L

## **INSTRUCTION MANUAL**















- Adult supervision required.
- May be hazardous up to 50 meters.
- Stop shooting when the battery power is low.
- Do not adjust the motor without authorization or by certified technician.
  Always wear eye protection when using this product.
  Misuse or careless handling of this product may cause injury.

- Read all instructions before using this product.
- The buyer and the user of this product shall adhere to all local laws regulating the usage and the ownership of airsoft guns.

## **FOLDING STOCK**





## UNJAM





TROUBLE SHOOTING







## FRONT SIGHT ADJUSTMENT





## REAR SIGHT ADJUSTMENT







## **MOVABLE PARTS**





## **PARTS LIST** GC300-01 Flash suppressor set

GC300-03 Outer barrel set (Long Type)

GC300-04 Outer barrel set (Short Type) Inner barrel (Long Type)

GC300-06 Inner barrel (Short Type)

GC300-07

GC300-08 Hop-Up rubber set

GC300-09 Gear box set GC300-10 Front sight set

GC300-11 Hop-Up set

GC300-13 Upper receiver set

GC300-14 Dust cover set

GC300-15 Lower receiver set GC300-16 Charging handle

GC300-17 Magazine catch set

GC300-18 Rear receiver lock pin set

GC300-19 Selector lever set

GC300-20 Wire set GC300-21 Grip bottom plate set

GC300-22 Grip set GC300-23 Motor set

GC300-24 Magazine

GC300-25 Folding stock set

Sales Dept. sales@guay2.com , b2b@guay2.com Technology Support Dept. | support@guay2.com PR Dept. pr@guay2.com

Chang Hua | Tel: +886-4-798-9000 | Fax: +886-4-798