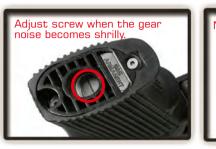

e and voice









## **HOP-UP ADJUSTMENT**

Do not catch your fingers in the dummy bolt. Never hold the gun sideways as the BB pellets will curve right or left.



## FIRING MODE & SAFETY









# GC300 S/L

## **INSTRUCTION MANUAL**















- Adult supervision required.
- May be hazardous up to 50 meters.
- Stop shooting when the battery power is low.
- Do not adjust the motor without authorization or by certified technician.
  Always wear eye protection when using this product.
  Misuse or careless handling of this product may cause injury.

- Read all instructions before using this product.
- The buyer and the user of this product shall adhere to all local laws regulating the usage and the ownership of airsoft guns.

## **FOLDING STOCK**





## UNJAM





TROUBLE SHOOTING







## FRONT SIGHT ADJUSTMENT





## REAR SIGHT ADJUSTMENT







## **MOVABLE PARTS**





## **PARTS LIST** GC300-01 Flash suppressor set

GC300-03 Outer barrel set (Long Type)

GC300-04 Outer barrel set (Short Type) Inner barrel (Long Type)

GC300-06 Inner barrel (Short Type)

GC300-07

GC300-08 Hop-Up rubber set

GC300-09 Gear box set GC300-10 Front sight set

GC300-11 Hop-Up set

GC300-13 Upper receiver set

GC300-14 Dust cover set

GC300-15 Lower receiver set GC300-16 Charging handle

GC300-17 Magazine catch set

GC300-18 Rear receiver lock pin set

GC300-19 Selector lever set

GC300-20 Wire set GC300-21 Grip bottom plate set

GC300-22 Grip set GC300-23 Motor set

GC300-24 Magazine

GC300-25 Folding stock set

Sales Dept. sales@guay2.com , b2b@guay2.com Technology Support Dept. |