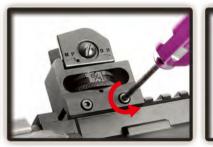

ever hold the gun sideways as the BB pellets will curve right or left.



## FIRING MODE & SAFETY









# GC300 S/L

## **INSTRUCTION MANUAL**















- Adult supervision required.
- May be hazardous up to 50 meters.
- Stop shooting when the battery power is low.
- Do not adjust the motor without authorization or by certified technician.
  Always wear eye protection when using this product.
  Misuse or careless handling of this product may cause injury.

- Read all instructions before using this product.
- The buyer and the user of this product shall adhere to all local laws regulating the usage and the ownership of airsoft guns.

## **FOLDING STOCK**





## UNJAM





TROUBLE SHOOTING







## FRONT SIGHT ADJUSTMENT





## REAR SIGHT ADJUSTMENT







## **MOVABLE PARTS**





## **PARTS LIST** GC300-01 Flash suppressor set

GC300-03 Outer barrel set (Long Type)

GC300-04 Outer barrel set (Short Type) Inner barrel (Long Type)

GC300-06 Inner barrel (Short Type)

GC300-07

GC300-08 Hop-Up rubber set

GC300-09 Gear box set GC300-10 Front sight set

GC300-11 Hop-Up set

GC300-13 Upper receiver set

GC300-14 Dust cover set

GC300-15 Lower receiver set GC300-16 Charging handle

GC300-17 Magazine catch set

GC300-18 Rear receiver lock pin set

GC300-19 Selector lever set

GC300-20 Wire set GC300-21 Grip bottom plate set

GC300-22 Grip set GC300-23 Motor set

GC300-24 Magazine

GC300-25 Folding stock set

Sales Dept. sales@guay2.com , b2b@guay2.com Technology Support Dept. | support@guay2.com PR Dept. pr@guay2.com

Chang Hua | Tel: +886-4-798-9000 | Fax: +886-4-798-9