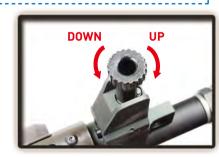

## **HOP-UP ADJUSTMENT**

Do not catch your fingers in the dummy bolt. Never hold the gun sideways as the BB pellets will curve right or left.