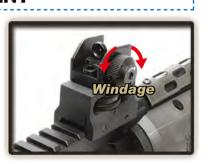

ngers in the dummy bolt. Never hold the gun sideways as the BB pellets will curve right or left.



## FIRING MODE & SAFETY









# GC300 S/L

## **INSTRUCTION MANUAL**















- Adult supervision required.
- May be hazardous up to 50 meters.
- Stop shooting when the battery power is low.
- Do not adjust the motor without authorization or by certified technician.
  Always wear eye protection when using this product.
  Misuse or careless handling of this product may cause injury.

- Read all instructions before using this product.
- The buyer and the user of this product shall adhere to all local laws regulating the usage and the ownership of airsoft guns.

## **FOLDING STOCK**





## UNJAM





TROUBLE SHOOTING







## FRONT SIGHT ADJUSTMENT





## REAR SIGHT ADJUSTMENT







## **MOVABLE PARTS**





## **PARTS LIST** GC300-01 Flash suppressor set

GC300-03 Outer barrel set (Long Type)

GC300-04 Outer barrel set (Short Type) Inner barrel (Long Type)

GC300-06 Inner barrel (Short Type)

GC300-07

GC300-08 Hop-Up rubber set

GC300-09 Gear box set GC300-10 Front sight set

GC300-11 Hop-Up set

GC300-13 Upper receiver set

GC300-14 Dust cover set

GC300-15 Lower receiver set GC300-16 Charging handle

GC300-17 Magazine catch set

GC300-18 Rear receiver lock pin set

GC300-19 Selector lever set

GC300-20 Wire set GC300-21 Grip bottom plate set

GC300-22 Grip set GC300-23 Motor set

GC300-24 Magazine

GC300-25 Folding stock set

Sales Dept. sales@guay2.com , b2b@guay2.com Technology Support Dept. | support@guay2.com PR Dept. pr@guay2.com

Chang Hua | Tel: +886-4-79