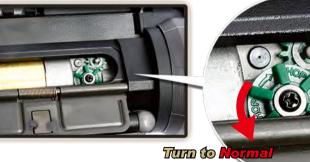

## **HOP-UP ADJUSTMENT**

Do not catch your fingers in the dummy bolt. Never hold the gun sideways as the BB pellets will curve right or left.