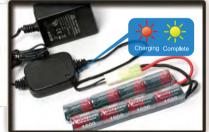

## **CHARGING & INSTALLING BATTERIES**

- 1. Please use quality battery with the CE to avoid any unnecessary damage on the
- Defected or low quality batteries might damage the product.
- 4. Do not wet nor incinerate the battery, nor

**RECOMMENDED BATTERY TYPE** G-11-056

NI-MH 9.6V 1600 mAh