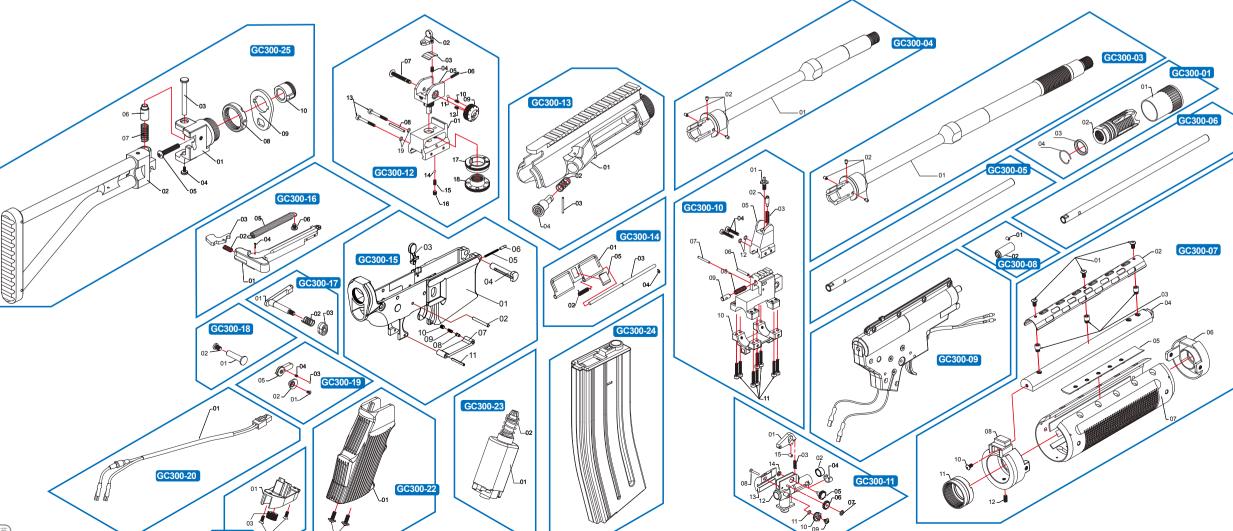

## **PARTS LIST** GC300-01 Flash suppressor set

GC300-03 Outer barrel set (Long Type)

GC300-04 Outer barrel set (Short Type) Inner barrel (Long Type)

GC300-06 Inner barrel (Short Type)

GC300-07

GC300-08 Hop-Up rubber set

GC300-09 Gear box set GC300-10 Front sight set

GC300-11 Hop-Up set

GC300-13 Upper receiver set

GC300-14 Dust cover set

GC300-15 Lower receiver set GC300-16 Charging handle

GC300-17 Magazine catch set

GC300-18 Rear receiver lock pin set

GC300-19 Selector lever set

GC300-20 Wire set GC300-21 Grip bottom plate set

GC300-22 Grip set GC300-23 Motor set

GC300-24 Magazine

GC300-25 Folding stock set

Sales Dept. sales@guay2.com , b2b@guay2.com Technology Support Dept. | support@guay2.com PR Dept. pr@guay2.com