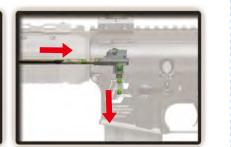

## **HOP-UP ADJUSTMENT**

Do not catch your fingers in the dummy bolt. Never hold the gun sideways as the BB pellets will curve right or left.