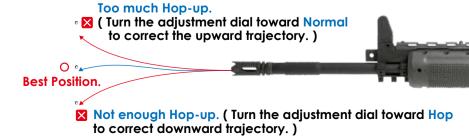

## **HOP-UP ADJUSTMENT**

Do not catch your fingers in the dummy bolt. Never hold the gun sideways as the BB pellets will curve right or left.